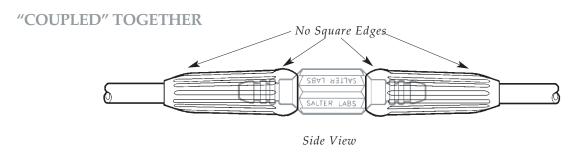

#### **Tubing Connector 1215**

- ☐ Rounded and tapered edges
- ☐ Ribbed "Sure Grip" body
- ☐ Unique multiple concentric rings
- ☐ Universal conical tips
- ☐ Vinyl "See Through" material

# Benefits

- ☐ Prevents snagging or catching on various surfaces
- ☐ Easy to grasp or hold when making connections
- ☐ Ensures secure leak free coupling
- ☐ Makes connecting easy
- ☐ Can visually check for patency. Long lasting durable construction

# Tubing Connector 1215\*

Unique oxygen tubing connector constructed of vinyl material that allows visual inspection for patency. "Ribbed Body" design allows sure grip. Rounded and tapered shoulders help prevent snagging or catching on various surfaces. Special Concentric Rings and Conical Tip design make connection easy and positive.