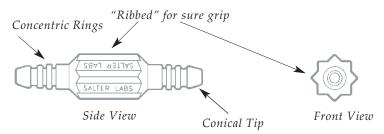

#### **Tubing Connector 1215**

- ☐ Rounded and tapered edges
- ☐ Ribbed "Sure Grip" body
- ☐ Unique multiple concentric rings
- ☐ Universal conical tips
- ☐ Vinyl "See Through" material

# Tubing Connector 1215\*

Unique oxygen tubing connector constructed of vinyl material that allows visual inspection for patency. "Ribbed Body" design allows sure grip. Rounded and tapered shoulders help prevent snagging or catching on various surfaces. Special Concentric Rings and Conical Tip design make connection easy and positive.