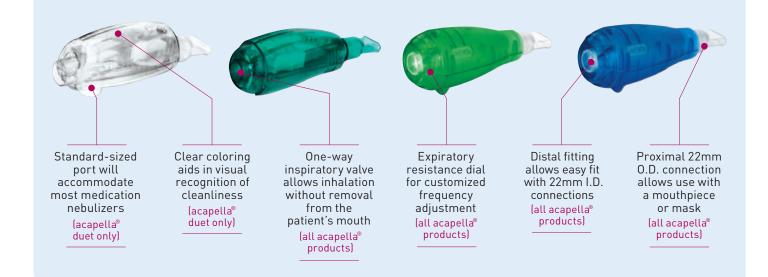

acapella<sup>®</sup> products offer unique and convenient features that allow time savings for therapists and patients alike. Your patients won't be the only ones breathing easier!

| Key Features and Benefits                                                                                        | acapella <sup>®</sup><br>duet | acapella <sup>®</sup><br>choice | acapella <sup>®</sup><br>DH | acapella <sup>®</sup><br>DM |
|------------------------------------------------------------------------------------------------------------------|-------------------------------|---------------------------------|-----------------------------|-----------------------------|
| Functional in any position – Trendelenberg, standing, or sitting                                                 | ٠                             | ٠                               | •                           | •                           |
| Adjustable frequency and flow resistance settings                                                                | •                             | •                               | •                           | •                           |
| Treatment can be performed in less than half the time of a conventional CPT session <sup>2</sup>                 | •                             | •                               | •                           | •                           |
| Distal 22mm 0.D. fitting allows nebulizer connection via tee adapter                                             |                               | •                               | •                           | •                           |
| Convenient built-in nebulizer port                                                                               | •                             |                                 |                             |                             |
| Streamlined body design offers easy grip                                                                         | ٠                             |                                 |                             |                             |
| Tethered cap helps reduce risk of contamination when in resting position                                         | •                             |                                 |                             |                             |
| Easily disassembled for heat disinfection via boiling, autoclaving, or placing in the dishwasher (top rack only) | •                             | •                               |                             |                             |
| ≥ 10 L/min expiratory flow requirement                                                                           | •                             | •                               |                             |                             |
| ≥ 15 L/min expiratory flow requirement                                                                           |                               |                                 | •                           |                             |
| < 15 L/min expiratory flow requirement                                                                           |                               |                                 |                             | •                           |

#### acapella® product family features

#### The acapella® vibratory PEP product family

acapella<sup>®</sup> duet

acapella® choice

acapella® DH

acapella® DM

acapella<sup>®</sup> duet and acapella<sup>®</sup> choice vibratory PEP products are easily disassembled and reassembled for effortless cleaning.