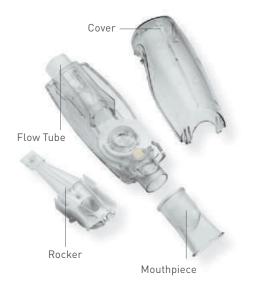

#### acapella® product family features

#### The acapella® vibratory PEP product family

acapella<sup>®</sup> duet

acapella® choice

acapella® DH

acapella® DM

acapella<sup>®</sup> duet and acapella<sup>®</sup> choice vibratory PEP products are easily disassembled and reassembled for effortless cleaning.