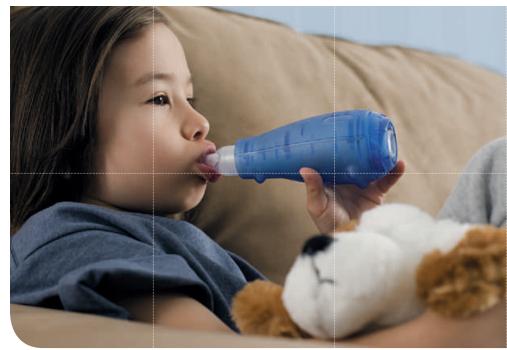

acapella<sup>®</sup> products offer unique and convenient features that allow time savings for therapists and patients alike. Your patients won't be the only ones breathing easier!

| Key Features and Benefits                                                                                        | acapella <sup>®</sup><br>duet | acapella <sup>®</sup><br>choice | acapella <sup>®</sup><br>DH | acapella <sup>®</sup><br>DM |
|------------------------------------------------------------------------------------------------------------------|-------------------------------|---------------------------------|-----------------------------|-----------------------------|
| Functional in any position – Trendelenberg, standing, or sitting                                                 | ٠                             | ٠                               | •                           | •                           |
| Adjustable frequency and flow resistance settings                                                                | •                             | •                               | •                           | •                           |
| Treatment can be performed in less than half the time of a conventional CPT session <sup>2</sup>                 | •                             | •                               | •                           | •                           |
| Distal 22mm 0.D. fitting allows nebulizer connection via tee adapter                                             |                               | •                               | •                           | •                           |
| Convenient built-in nebulizer port                                                                               | •                             |                                 |                             |                             |
| Streamlined body design offers easy grip                                                                         | ٠                             |                                 |                             |                             |
| Tethered cap helps reduce risk of contamination when in resting position                                         | •                             |                                 |                             |                             |
| Easily disassembled for heat disinfection via boiling, autoclaving, or placing in the dishwasher (top rack only) | •                             | •                               |                             |                             |
| ≥ 10 L/min expiratory flow requirement                                                                           | •                             | •                               |                             |                             |
| ≥ 15 L/min expiratory flow requirement                                                                           |                               |                                 | •                           |                             |
| < 15 L/min expiratory flow requirement                                                                           |                               |                                 |                             | •                           |

#### The acapella® vibratory PEP product family

acapella<sup>®</sup> duet

acapella® choice

acapella® DH

acapella® DM

acapella<sup>®</sup> duet and acapella<sup>®</sup> choice vibratory PEP products are easily disassembled and reassembled for effortless cleaning.